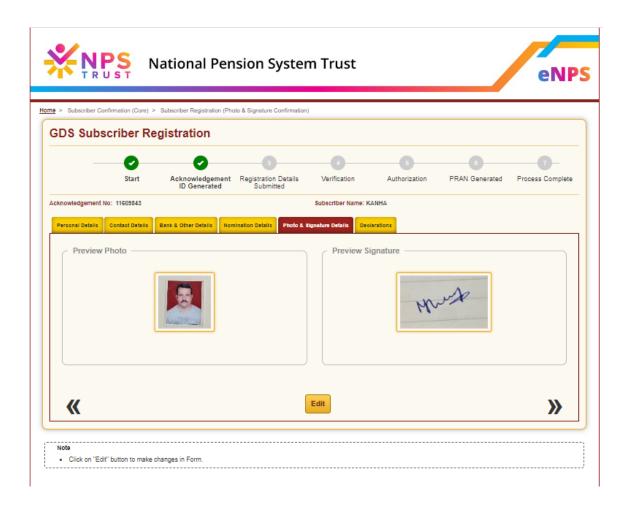

- Upload Photo & Signature of subscriber which is mandatory
- Please refer the instructions provided for file size and format of uploading photo & signature
- Click on save once photo & signature is uploaded successfully

## **National Pension System Trust**

• Verify photo & Signature page, click on arrow available on right side for screen.

- Declaration Part:
- a) Please select "Declaration by Nodal office"
- b) Click on "Confirm" for final submission