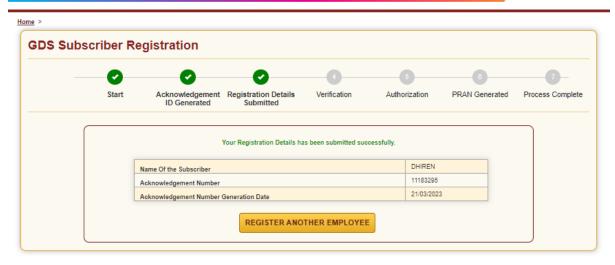

- System will generate Acknowledgement number
- For another registration, office may click on option "Register Another Employee"