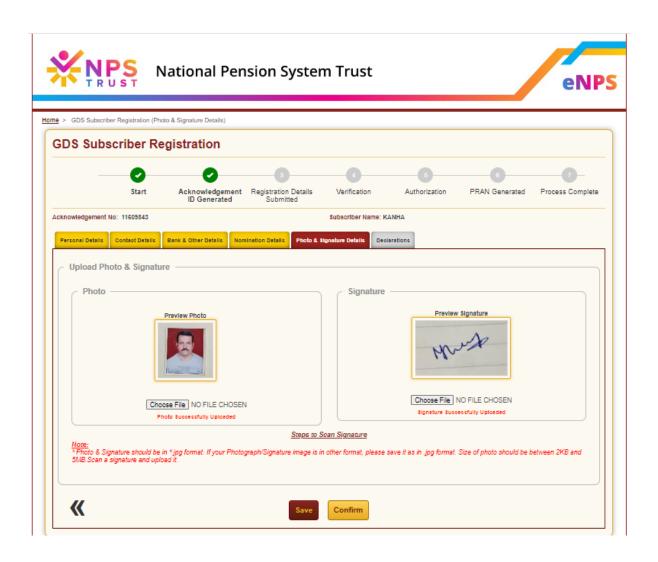

- Upload Photo & Signature of subscriber which is mandatory
- Please refer the instructions provided for file size and format of uploading photo & signature
- Click on save once photo & signature is uploaded successfully