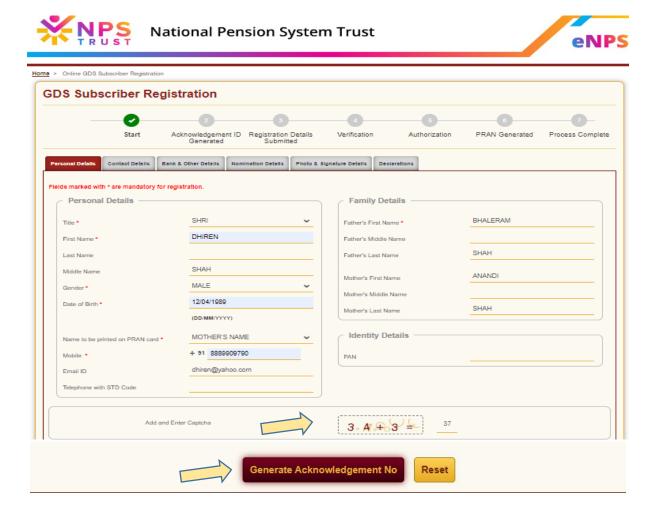

# Personal details:

- Fill the personal details.
- Field indicated as "\*" (star mark) is mandatory to fill
- Enter captcha and click on "Generate Acknowledgment No"
- SMS will be sent on the mobile number provided in the below screen for the ack ID generated for initiating registration.