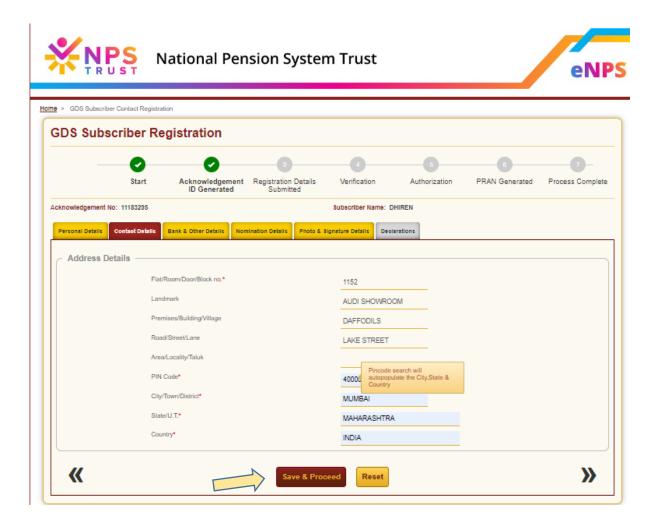

Confirm NLCC and NLAO mapping once again on screen.

- Acknowledgement ID will be generated
- Please save Acknowledgement ID for tracking purpose

- Provide complete address as the PRAN card will be dispatched to the registered address once PRAN is generated.
- Click on "Save & Proceed" option before to go on next page