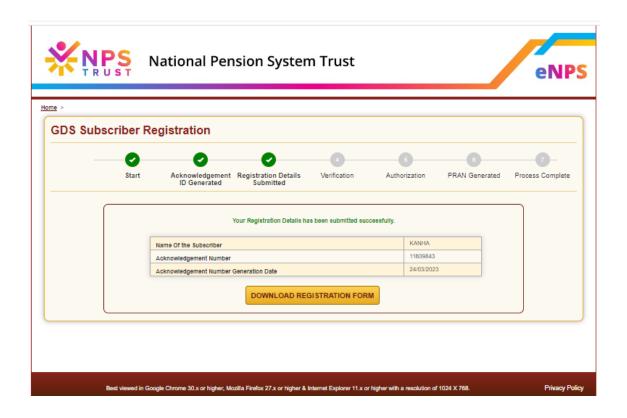

- System will generate Acknowledgement number
- For another registration, office may click on option "Register Another Employee"

# **National Pension System Trust**

• *NL-AO* will be able to download the registration form.