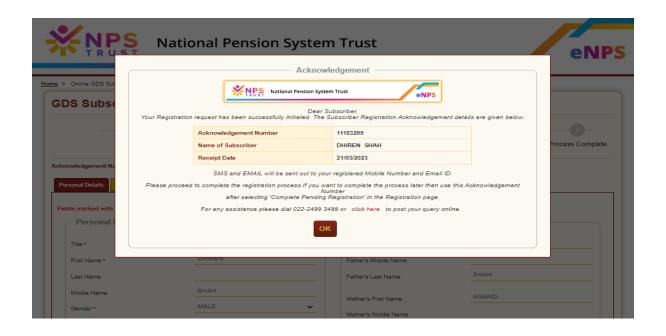

Confirm NLCC and NLAO mapping once again on screen.

- Acknowledgement ID will be generated
- Please save Acknowledgement ID for tracking purpose

- Provide complete address as the PRAN card will be dispatched to the registered address once PRAN is generated.
- Click on "Save & Proceed" option before to go on next page

- System will generate Acknowledgement number
- For another registration, office may click on option "Register Another Employee"