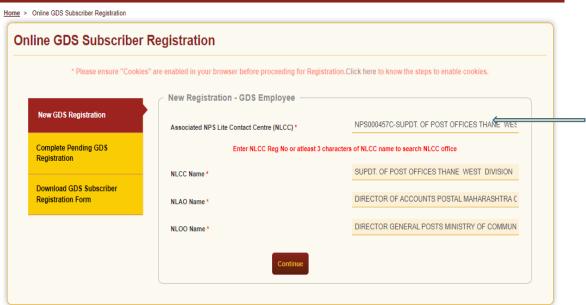

#### Nodal Office details section

 NL-AO shall select NL-CC wherein Subscriber is mapped/associated. The name can be searched by typing the division name also in the first field if the NL-CC reg. no. is not known. Enter NLCC Reg. No. or at least 3 characters of NLCC name to search NLCC office NLCC Name \*

• Once the associated NL-CC is selected in the first field, other details will get autopopulated which the NL-AO can verify and select continue.