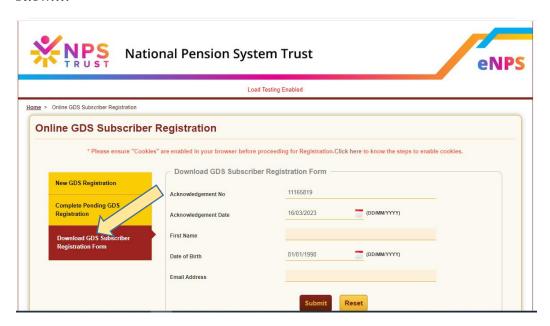

## • Download GDS Subscriber Registration form:

If the NL-AO wishes to download the registration form submitted online for PRAN generation, NL-AO can click on the Download GDS subscriber Registration form and provide Ack No., Ack Date and Date of Birth and click submit.