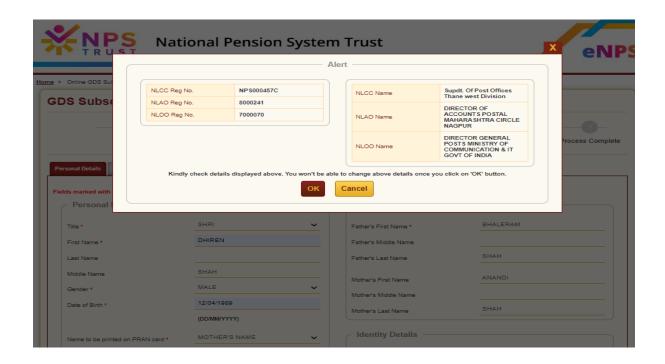

Confirm NLCC and NLAO mapping once again on screen.

- Acknowledgement ID will be generated
- Please save Acknowledgement ID for tracking purpose

- Provide complete address as the PRAN card will be dispatched to the registered address once PRAN is generated.
- Click on "Save & Proceed" option before to go on next page