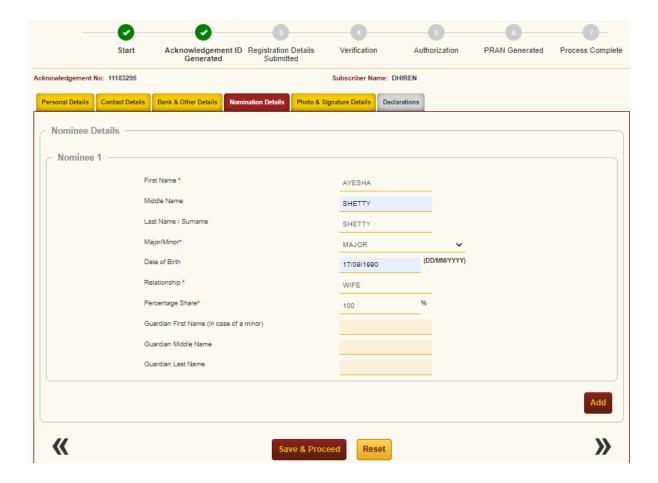

- Provide Bank Details of the subscriber. Though the bank details are not mandatory, if provided, should be complete.
- Click on "Save & Proceed" option to proceed

- Provide Nomination Details of the subscriber
- Field indicated as "\*" (star mark) is mandatory to fill
- Click on "Save & Proceed" option to proceed