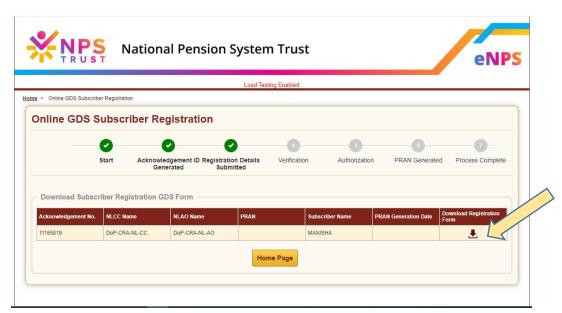

Below screen will appear. Click on the download registration form and the form will be downloaded.

Sample form which will be downloaded is as given below:

| NATIONAL PENSION SYSTEM - GDS REGISTRATION FORM                                                                                 |                 |                     |                                                   |      |          |                          |  |  |  |
|---------------------------------------------------------------------------------------------------------------------------------|-----------------|---------------------|---------------------------------------------------|------|----------|--------------------------|--|--|--|
| Central Recordkeeping Agency (CRA) - Protean eGov Technologies Limited (formerly NSDL e-Governance Infrastructure  Central Govt |                 |                     |                                                   |      |          |                          |  |  |  |
| Central Autonomous Body All Citizen Model NPS Lite (GDS)                                                                        |                 | State G             | State Govt State Autonomous Body Corporate Sector |      |          | 4                        |  |  |  |
|                                                                                                                                 |                 |                     |                                                   |      |          |                          |  |  |  |
|                                                                                                                                 |                 | √ Corporate Sector  |                                                   |      |          |                          |  |  |  |
| National Pension System Tru Dear Sir/Madam, I hereby request that an NPS  KYC Number                                            |                 | ame as per the part | ticulars given below :                            |      |          |                          |  |  |  |
| Retirement Advisor Code                                                                                                         |                 |                     |                                                   |      |          | ⊣∟                       |  |  |  |
|                                                                                                                                 |                 |                     |                                                   |      |          |                          |  |  |  |
| PERSONAL DETAILS:     Name of Applicant in full                                                                                 | Shri Smt        | Kumari              |                                                   |      |          |                          |  |  |  |
| First Name *                                                                                                                    | MANISHA         |                     |                                                   |      |          |                          |  |  |  |
| Middle Name                                                                                                                     |                 |                     |                                                   |      |          |                          |  |  |  |
| Last Name                                                                                                                       |                 |                     |                                                   |      |          |                          |  |  |  |
| Select the name to appear o                                                                                                     | n PRAN Card     | Father's Name       | Mother's N                                        | Name |          |                          |  |  |  |
| Father's Name*                                                                                                                  | VIJAY           |                     |                                                   |      |          |                          |  |  |  |
| Mother's Name                                                                                                                   |                 |                     |                                                   |      |          |                          |  |  |  |
| Date of Birth *                                                                                                                 | 2 0 / 0 7 /     | 1 9 9 9             |                                                   |      |          |                          |  |  |  |
| City of Birth                                                                                                                   |                 |                     |                                                   |      |          |                          |  |  |  |
| Country of Birth                                                                                                                |                 |                     |                                                   |      |          |                          |  |  |  |
| Marital Status                                                                                                                  | Married         | Unmarried           | Others                                            |      | Gender * | Male / Female Transgende |  |  |  |
| Nationality                                                                                                                     | Indian <b>√</b> |                     |                                                   |      |          |                          |  |  |  |
| Spouse Name                                                                                                                     |                 |                     |                                                   |      |          |                          |  |  |  |
|                                                                                                                                 |                 |                     |                                                   |      |          |                          |  |  |  |