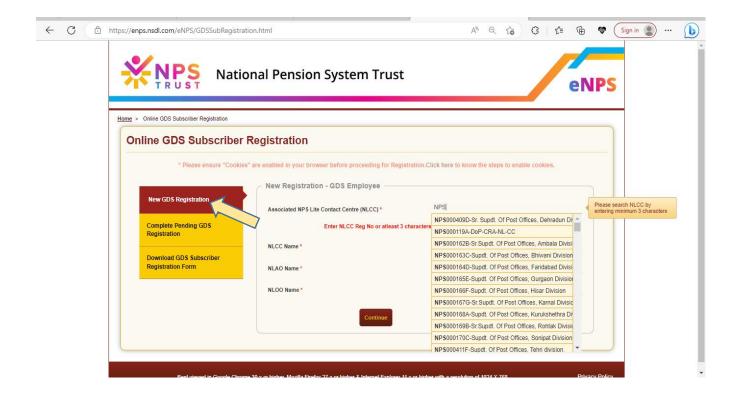

#### Nodal Office details section

 NL-AO shall select NL-CC wherein Subscriber is mapped/associated. The name can be searched by typing the division name also in the first field if the NL-CC reg. no. is not known. Enter NLCC Reg. No. or at least 3 characters of NLCC name to search NLCC office NLCC Name \*

• Once the associated NL-CC is selected in the first field, other details will get autopopulated which the NL-AO can verify and select continue.