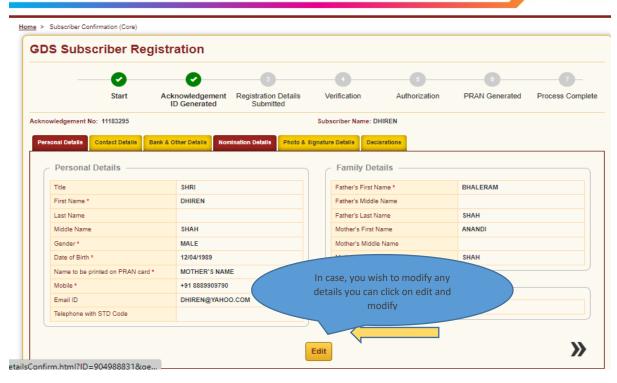

- System will show entire details submitted once again to verify.
- For any modification, Edit option is available so that correct details can be filled before submission of application