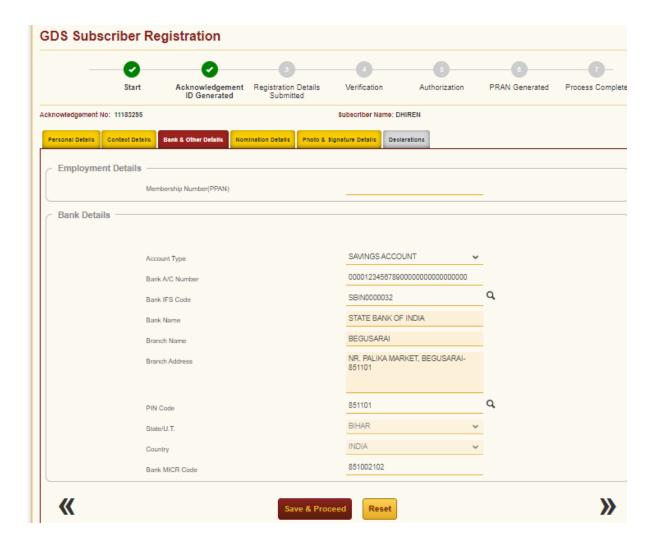

- Provide Bank Details of the subscriber. Though the bank details are not mandatory, if provided, should be complete.
- Click on "Save & Proceed" option to proceed

- Provide Nomination Details of the subscriber
- Field indicated as "\*" (star mark) is mandatory to fill
- Click on "Save & Proceed" option to proceed