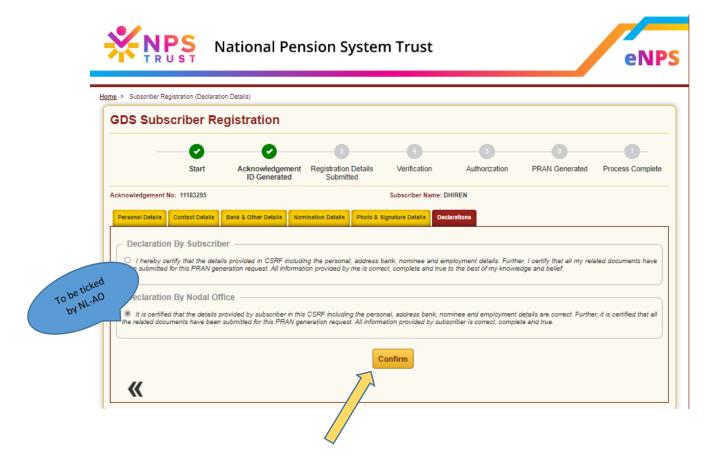

## **National Pension System Trust**

• Verify photo & Signature page, click on arrow available on right side for screen.

- Declaration Part:
- a) Please select "Declaration by Nodal office"
- b) Click on "Confirm" for final submission