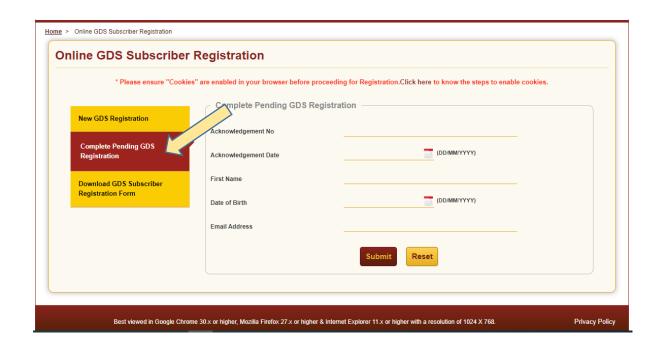

# • Complete Pending GDS Registration:

For any reason, if NL-AO could not complete the registration process after generation of Acknowledgement No., the same can be completed by subscriber later. Subscriber can select the option Complete Pending GDS Registration and provide Ack. No., Ack. date and DOB of the subscriber and continue with the registration process. The Ack. No. is sent as SMS and email to subscriber on the phone no. and email ID provided