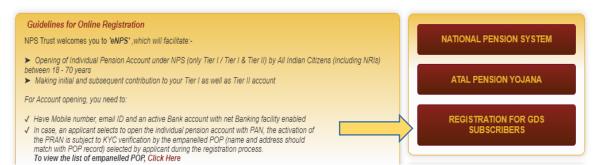

#### NLAO Flow – Initiator Level

Please visit below mentioned Protean CRA web site for online GDS subscriber registration

https://enps.nsdl.com/eNPS/NationalPensionSystem.html

Select option – REGISTRATION FOR GDS SUBSCRIER

**National Pension System Trust** 

MORE ABOUT NPS FAQ

Please Select Your Language ENGLISH V

For making Instant Contribution through UPI, kindly use UPI ID - PFRDA.15DigitVirtualAccount@axisbank where,15 Digit Virtual Account starts with 600101 for Tier I and 600102 for Tier II